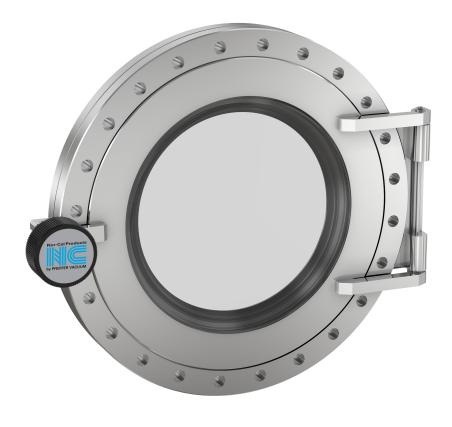

# **Loadlock door with window**4.5" OD CF add-a-door with fused silica viewport

Part number: ADVQ-450

# Loadlock door with window 4.5" OD CF add-a-door with fused silica viewport

- Standard windows made with borosilicate glass or quartz
- Specialized materials including sapphire also available
- Viewport shutters keep the glass contamination free
- Use our Add-a-Doors to create your own system load lock
- Contact us at 800-824-4166 if you can't find exactly what you need

#### **ADVQ-450**

| Parameters             | Specifications                      |
|------------------------|-------------------------------------|
| Loadlock Door Type     | with Window                         |
| Flange Size / Type     | DN 63 CF (4.5" OD)                  |
| Viewport Material      | Fused silica (Quartz)               |
| Door & Flange Material | 304 stainless                       |
| Vacuum Range           | 1 · 109 mbar to 1 bar (high vacuum) |
| Temperature Range      | -20 °C to 200 °C                    |
| Weight                 | 5 lbs                               |