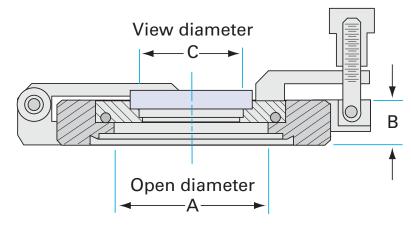

Similar Image

| Dimensions (in inches) |        |
|------------------------|--------|
| Dim A                  | 2.44"  |
| Dim B                  | 0.687" |
| Dim C                  | 1.40"  |